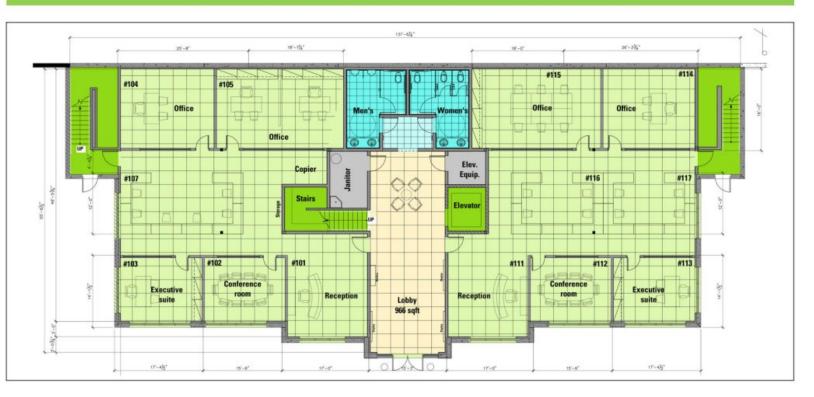

## 20657 Valley Blvd., Walnut, CA 91789

1st Floor Layout (Total space: 6568 sqft) (#101: 3284 sqft, #102: 3284 sqft) Base rent \$2.50/sqft + NNN 3 years lease with 4% increasement per year

2nd Floor Layout (Total Space: 6568sqft) (#201: 3284 sqft, #202: 3284 sqft)Base rent \$2.50/sqft + NNN