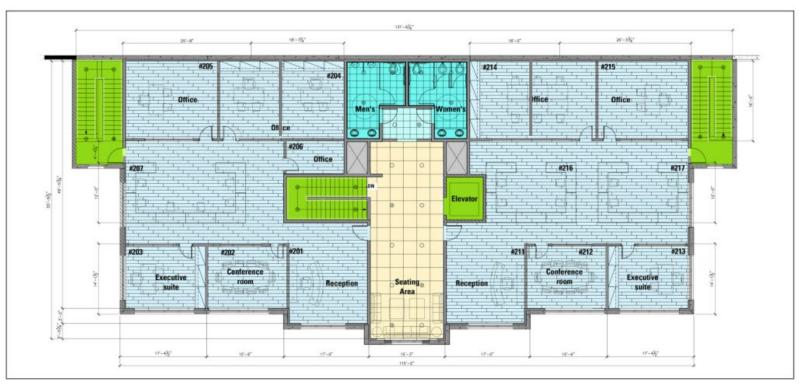

## 20657 Valley Blvd., Walnut, CA 91789

1st Floor Layout (Total space: 6568 sqft) (#101: 3284 sqft, #102: 3284 sqft) Base rent \$2.50/sqft + NNN 3 years lease with 4% increasement per year

2nd Floor Layout (Total Space: 6568sqft) (#201: 3284 sqft, #202: 3284 sqft)Base rent \$2.50/sqft + NNN