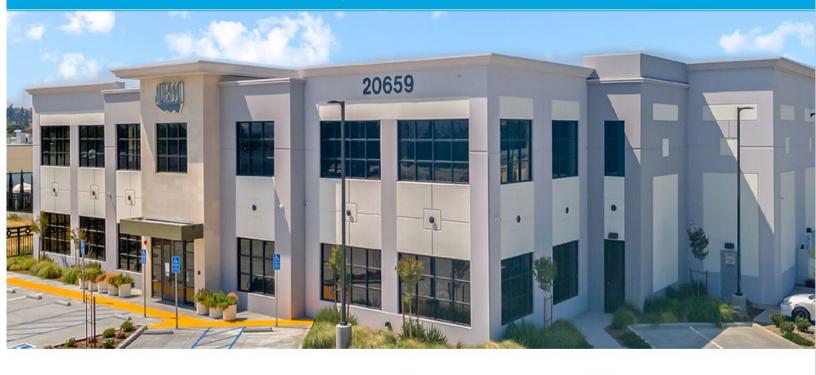

## **Business Center Office Building For Lease**

20657 Valley Blvd., Walnut, CA 91789

Lobby

Executive Office

Conference Room

Sales Office

**Building Features:** 

- All new professional office space
- Green building design
- 12 ft high ceiling design
- Valley Blvd frontage
- Close to highway 60,57 and 10
- Nearby Bank, Retailer and Restaurant
- Full Service Elevator

Property Information: Address: 20657 Valley Blvd., #201, Walnut, CA 91789 Total rentable space : 3,284 sqft Rent: Base rent \$2.50/SQFT + NNN Lease Term: 3 Years with 4% increasement per year. Ceiling Hight: 20 feet Parking: 13